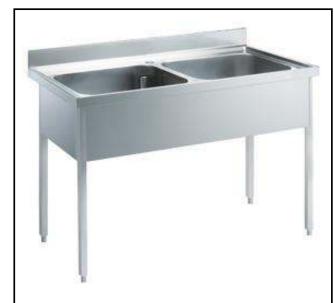

# Standard Preparation 1400 mm Sink with 2 Bowls

| ITEM #  |  |  |
|---------|--|--|
| MODEL # |  |  |
| NAME #  |  |  |
|         |  |  |
| SIS #   |  |  |
| AIA #   |  |  |

132809 (LG1426PN)

Sink Unit with 2 bowls 600x500mm, 1400mm

N. 2 bowls mm600x500x300h with overflow pipe and  $2^{\prime\prime}$  drain hole.

#### Construction

- 50 mm worktop in 304 AISI stainless steel, 10/10 in thickness with overflow rim along the top.
- Square section legs and 40 mm height-adjustable feet in 304 AISI stainless steel.
- Sink tops easily slotted onto the legs and taps are easily installed from the rear.
- Delivered in knock-down package.
- Wide range of taps are available to suit every need.
- 100 mm upstand with 10 mm radioused corner and 13 mm deep, designed to be used against a wall.