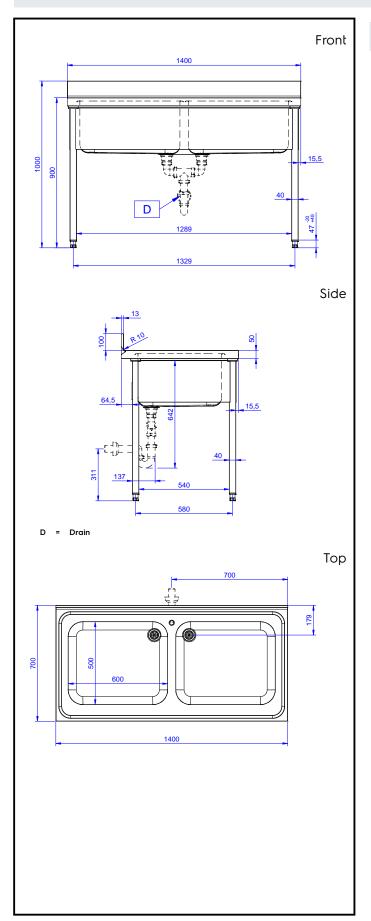

## **Key Information:**

External dimensions, Width:

132809 (LG1426PN)

External dimensions, Depth: 700 mm

External dimensions, Height: 1000 mm

Upstand Dimensions, Height: 13 mm

Upstand Dimensions, Radius: R=10

Bowls number 2

Bowl dimensions 600x500xH320

Worktop thickness: 50 mm Net weight: 46 kg

> Standard Preparation 1400 mm Sink with 2 Bowls